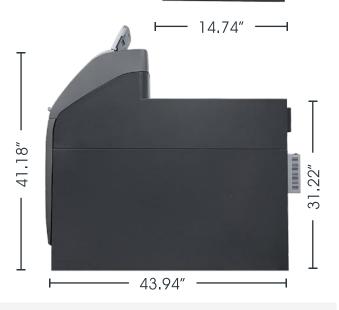

WEIGHT: 1058 LBS POWER: AC 100-240V

314.781.7750 Info@TiptonSystems.com www.TiptonSystems.com